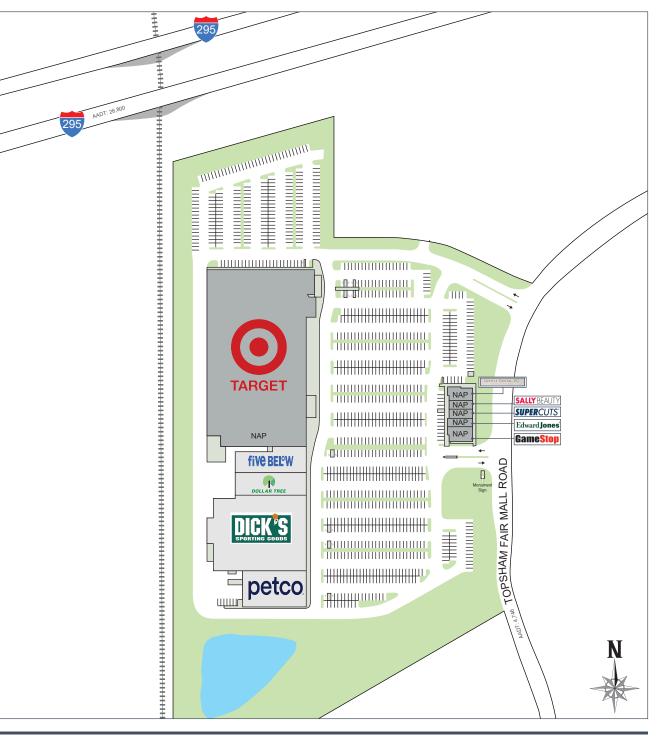

## TOPSHAM CROSSING

129 Topsham Fair Mall Road Topsham, ME 04086

AVAILABLE OCCUPIED NAP

| Suite #  | Tenant               | SF     |
|----------|----------------------|--------|
| 131-001  | Petco                | 16,000 |
| 131-002  | Dicks Sporting Goods | 47,636 |
| 131-002A | Dollar Tree          | 11,000 |
| 131-002B | Five Below           | 11,000 |

**APRIL SMITH** 

Leasing Contact

**GE33** 

Phone: 781.913.1044 E-mail: april.smith@bridge33capital.com Updated as of 26 September 2023

This site plan shows the approximate location, square footage, and configuration of the shopping center and adjacent areas, and is only illustrative of the size and relationship of the stores and common areas generally, all of which are subject to change. The showing of any names of tenants, parking spaces, square footage, curb-cuts or traffic controls shall not be deemed to be a representation or warranty that any tenants will be at the shopping center, the square footage is accurate, or that any parking spaces, square footage, curb-cuts or traffic controls shall not be deemed a representation by Landord or their accuracy. Availability of this property for ment is subject to prior rental or withdrawal of the property from the market at any time without notice.