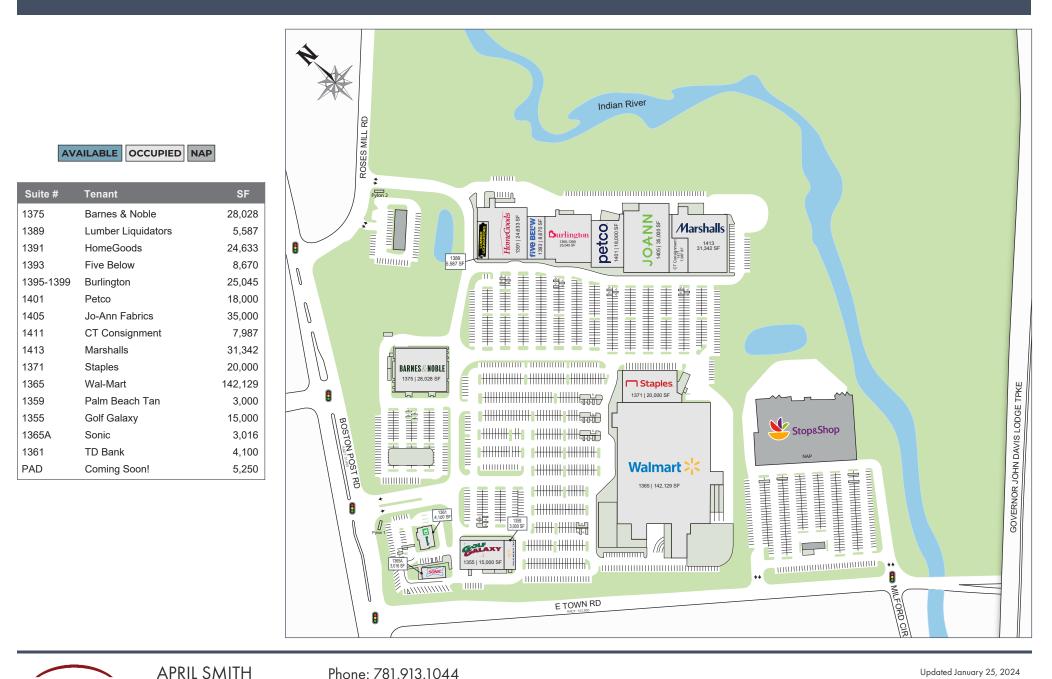

## MILFORD CROSSING Milford, CT 06460 1349 Boston Post Road

Phone: 781.913.1044 E-mail: april.smith@bridge33capital.com

Leasing Contact

Updated January 25, 2024

This site plan shows the approximate location, square footage, and configuration of the shopping center and adjacent areas, and is only illustrative of the size and relationship of the stores and common areas generally, all of which are subject to change. The showing of any names of lenants, parking spaces, square footage, curb-cuts or traffic controls shall not be deemed to be a representation or warranty center, the square footage is accurate, or that any parking spaces, square footage, curb-cuts or traffic controls do or will continue to exist. Moreover, any demographics set forth in this fiyer are for illustrative purposed only and shall not be deemed a representation by Landord or their accuracy. Availability of this property for rent is subject to prior rental or withdrawal of the property from the market at any time without notice