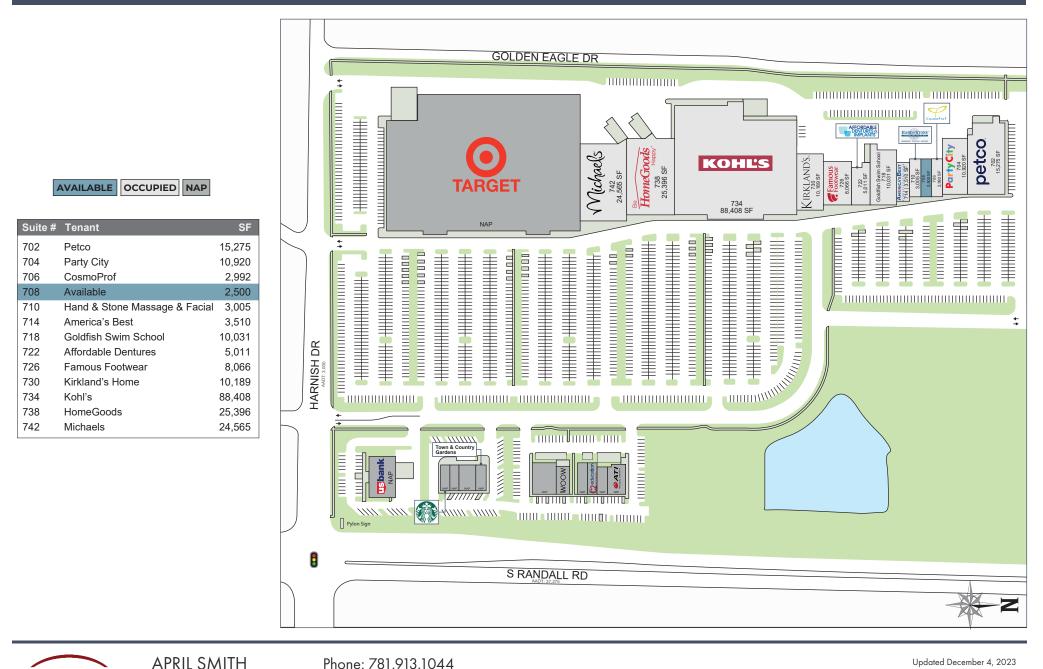

## WOODSCREEK COMMONS Algonquin, IL 60102 702 S. Randall Road

Phone: 781.913.1044

33

Leasing Contact

E-mail: april.smith@bridge33capital.com

Updated December 4, 2023

This site jchan shows the approximate location, square footage, and configuration of the shopping center and adjacent reast, barring shows and configuration of the shopping center and adjacent reast. However, and so nity illustrative of the size and relationship of the stores and configuration of the shopping center and adjacent reast. However, and so nity illustrative of the size and relationship of the stores and configuration of the shopping center and adjacent reast. However, and so nity illustrative of the size and relationship of the stores and configuration of the shopping center and adjacent reast. However, and so nity illustrative of the size and relationship of the stores and configuration of the shopping center. In startise to the shopping center, the stores are for adjacent reast. In stores are for illustrative of the size and relation of the stores and configuration of the stores and store are for illustrative of the size and relation stores and store are for illustrative of the stores and the stores and configuration of the stores and stores are formation. The stores and configuration of the stores and stores are formation and the stores and configuration of the stores and the stores a