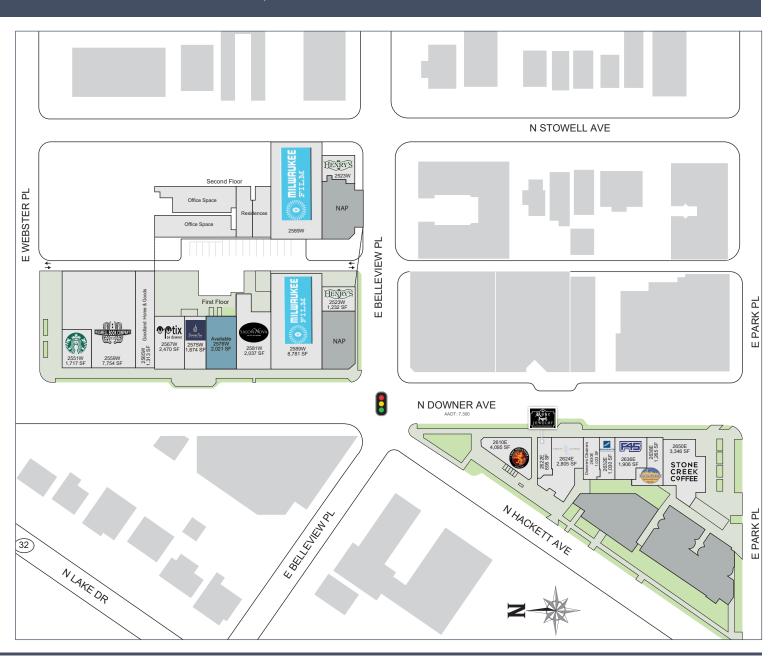

## DOWNER AVENUE

## 2650 North Downer Avenue Milwaukee, WI 53211

## AVAILABLE OCCUPIED NAP

| Suite # | Tenant                        | SF    |
|---------|-------------------------------|-------|
| 2551W   | Starbucks                     | 1,717 |
| 2559W   | Boswell Book Company          | 7,754 |
| 2565W   | Goodland Home & Goods         | 1,313 |
| 2567W   | Optix on Downer               | 2,470 |
| 2575W   | SereniTea                     | 1,674 |
| 2576W   | Available                     | 2,021 |
| 2581W   | Salon Nova & Lash Boutique    | 2,037 |
| 2589W   | Milwaukee Film (Levels 1 & 2) | 8,781 |
| 2523W   | Henry's Tavern                | 1,232 |

| Suite # | Tenant                      | SF    |
|---------|-----------------------------|-------|
| 2610E   | Cafe Hollander              | 4,095 |
| 2622E   | Rohr Jewelers               | 895   |
| 2624E   | Robert Laurence Hair Studio | 2,805 |
| 2630E   | Downers Cleaners            | 1,023 |
| 2632E   | Breadsmith                  | 1,030 |
| 2636E   | F45 Training                | 1,906 |
| 2638E   | Downer Wine & Spirits       | 1,265 |
| 2650E   | Stone Creek Coffee          | 3,346 |