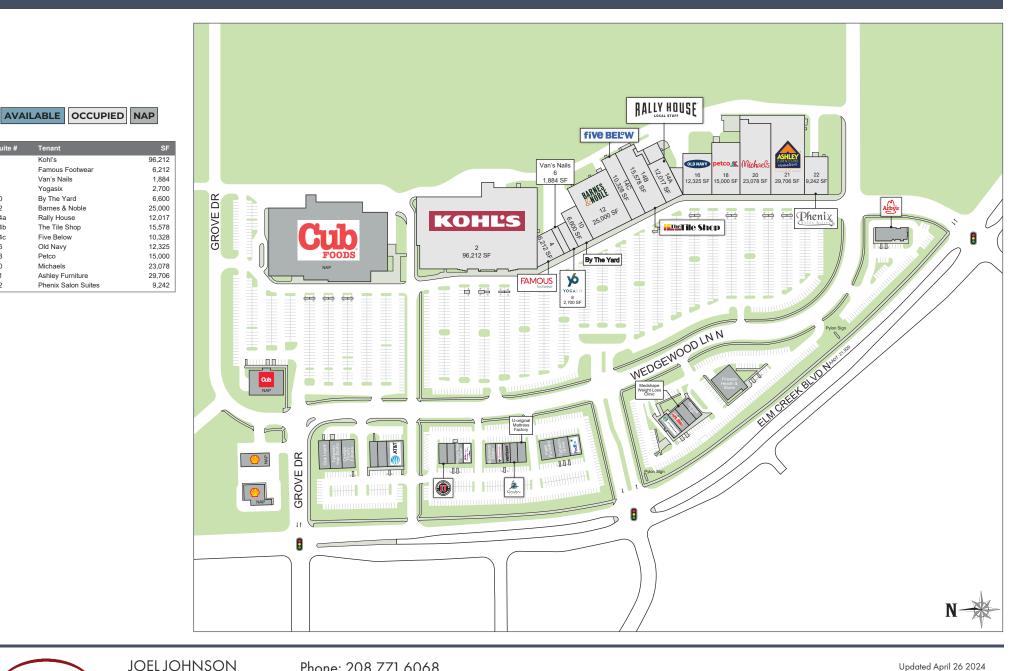

## 8082 Wedgewood Lane North MAPLEGROVE Maple Grove, MN 55369

Kohl's

Petco

BRIDGE33

Leasing Contact

6

8

10

12

14a

14b

14c

16

18

20

21

22

Phone: 208.771.6068 E-mail: joel.johnson@bridge33capital.com Updated April 26 2024

This site plan shows the approximate location, square footage, and configuration of the shopping center and adjacent areas, and is only illustrative of the size and relationship of the stores and common areas generally, all of which are subject to change. The showing of any names of lenants, parking spaces, square footage, curb-cuts or traffic controls shall not be deemed to be a representation or warranty that any tenants will be at the shopping center, the square footage is accurate, or that any parking spaces, square footage, curb-cuts or traffic controls shall not be deemed a representation by Landiord or their accuracy. Availability of this property for rent is subject to prior rental or withdrawal of the property from the market at any time without notice.